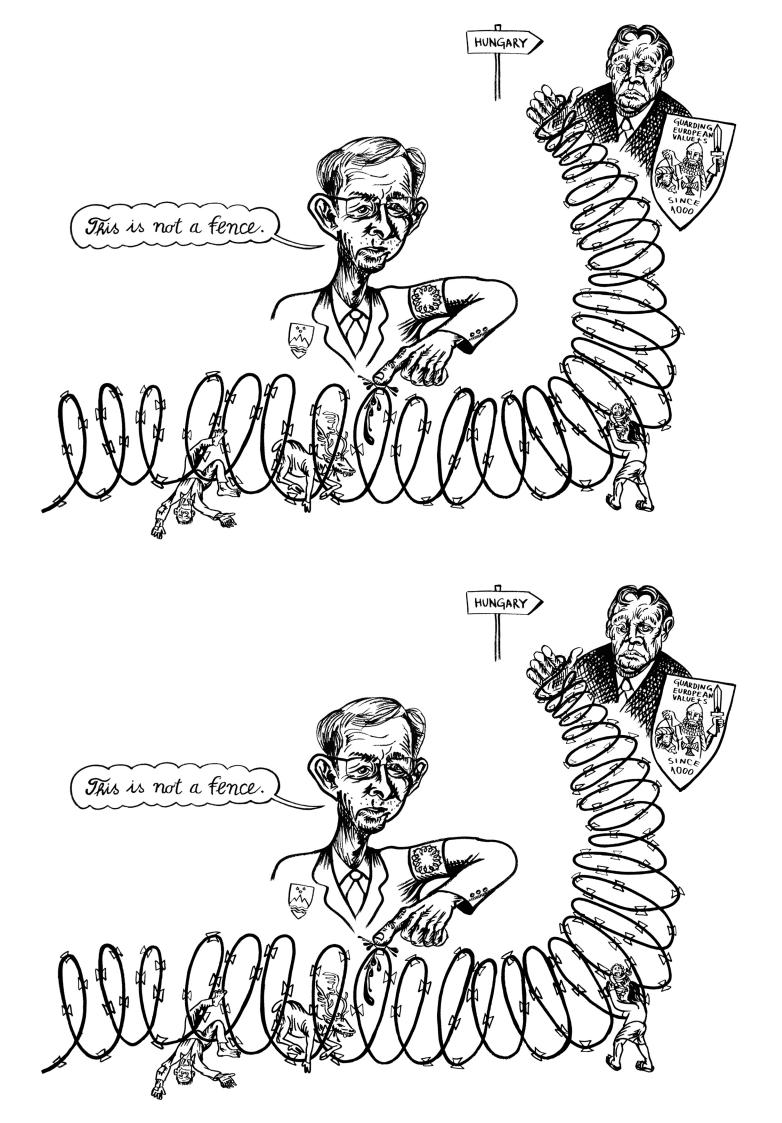

## THIS IS NOT A FENCE

Na zidu predvorja Muzeja savremene umetnosti Metelkova u Ljubljani izveden je juna 2016. crtež Vladana Jeremića i Rene Redle, pod naslovom "Ovo nije ograda". Crtež se odnosi na događaje iz jeseni 2015. godine, kada je Vlada Slovenije, na tragu politike mađarske vlade, podigla ogradu od bodljikave žice na granici sa Hrvatskom da bi sprečila migrante iz ratom pogodenih oblasti da udu u Sloveniju.

Kada su pokušali da taj korak objasne pred javnošću, slovenački premijer Miro Cerar i predstavnici njegove partije izbegavali su direktnu i agresivnu retoriku mađarskog premijera Viktora Orbana. U mesto toga, uveli su jezik tehnokratske kamuflaže. Ograda je podignuta, ali nijednom nije pomenuta, a ta mera je bila opisana kao"tehnička barijera".